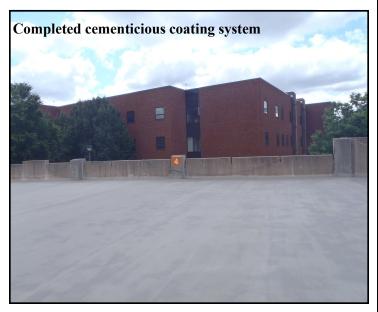

  (a) 5,000 LF
- ♦ Remove and replace expansion joints at entrance and stairwells @ 200 LF
  - ♦ Install new drains 5 Each
  - **♦**Concrete repairs **@** 700 SF
  - ♦ Clear sealer @ 113,000 SF
    - ♦ Coating @ 52,000 SF
    - **♦**Clean entire façade
  - ♦ Repair EIFS Dryvit system
  - **♦** Repair post tension cables 2 Each
    - **♦** Restripe entire parking garage

#### **SOLUTIONS**

Complete concrete repairs and replace sealants throughout garage and install coating on the roof top and sealer on the lower levels.

610.586.1332 • 1017 4th Avenue, Suite 100, Essington, PA 19029