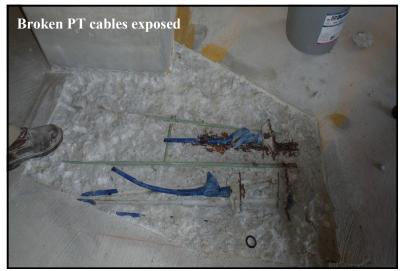

  (a) 5,000 LF
- ♦ Remove and replace expansion joints at entrance and stairwells @ 200 LF
  - ♦ Install new drains 5 Each
  - **♦**Concrete repairs **@** 700 SF
  - ♦ Clear sealer @ 113,000 SF
    - ♦ Coating @ 52,000 SF
    - **♦**Clean entire façade
  - ♦ Repair EIFS Dryvit system
  - **♦** Repair post tension cables 2 Each
    - **♦** Restripe entire parking garage