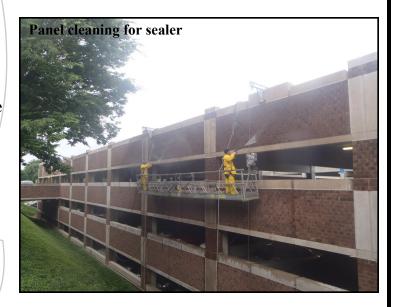

  (a) 5,000 LF
- ♦ Remove and replace expansion joints at entrance and stairwells @ 200 LF
  - ♦ Install new drains 5 Each
  - **♦**Concrete repairs **@** 700 SF
  - ♦ Clear sealer @ 113,000 SF
    - ♦ Coating @ 52,000 SF
    - **♦**Clean entire façade
  - ♦ Repair EIFS Dryvit system
  - **♦** Repair post tension cables 2 Each
    - **♦** Restripe entire parking garage