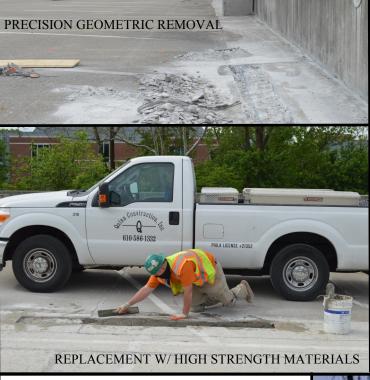

### **Scope of Work:**

- ♦ Shallow & Full Depth Concrete Repairs
- **♦** Wall Crack Injection
- Crack & Joint Sealant Replacement
- **♦** Steel Reinforcing Replacement
- **♦** Remove & Replace Overhead Concrete
- **♦** Epoxy crack Injection
- Expansion Joint Repairs
- Structural Slab Repairs
- Shoring & Barricades