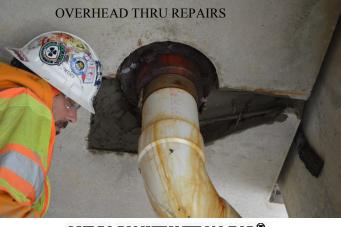

### **Scope of Work:**

- ♦ Shallow & Full Depth Concrete Repairs
- **♦** Wall Crack Injection
- Crack & Joint Sealant Replacement
- **♦** Steel Reinforcing Replacement
- **♦** Remove & Replace Overhead Concrete
- **♦** Epoxy crack Injection
- Expansion Joint Repairs
- Structural Slab Repairs
- Shoring & Barricades